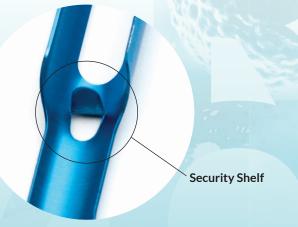

The whole range of canes is made of aluminum. There are different types of canes to be used with different sizes of goblets and 1-2 ml cryo vials.

|   | ORDER REFERENCE                                                                                                                                                              | All color canes are available for sale only by pre-order of the minimum quantity  1.000 pcs = 20 packs of 50. |           |           |           |           |           |           |  |
|---|------------------------------------------------------------------------------------------------------------------------------------------------------------------------------|---------------------------------------------------------------------------------------------------------------|-----------|-----------|-----------|-----------|-----------|-----------|--|
|   | PRODUCT                                                                                                                                                                      | SILVER                                                                                                        | BLUE      | GOLD      | GREEN     | PINK      | PURPLE    | RED       |  |
| 1 | Oosafe® Color Cane for 1-2 ml vials with 5 security shelves, pack of 50 pcs. Holds 5 pcs of 1-2 ml cryo vials.                                                               | OOCW-CC01                                                                                                     | OOCW-CC03 | OOCW-CC04 | OOCW-CC05 | OOCW-CC06 | OOCW-CC07 | OOCW-CC08 |  |
| 2 | Oosafe® Color Cane for 13 mm diameter goblet (visotube) with 1 security shelf, pack of 50 pcs. Holds 1 pc of 13 mm diameter goblet (visotube).                               | OOCW-CC11                                                                                                     | OOCW-CC13 | OOCW-CC14 | OOCW-CC15 | OOCW-CC16 | OOCW-CC17 | OOCW-CC18 |  |
| 3 | Oosafe® Color Cane for 12 mm diameter goblet (visotube) with 1 security shelf, pack of 50 pcs. Holds 1 pc of 12 mm diameter goblet (visotube) or 6 pcs of 1-2 ml cryo vials. | OOCW-CC21                                                                                                     | OOCW-CC23 | OOCW-CC24 | OOCW-CC25 | OOCW-CC26 | OOCW-CC27 | OOCW-CC28 |  |