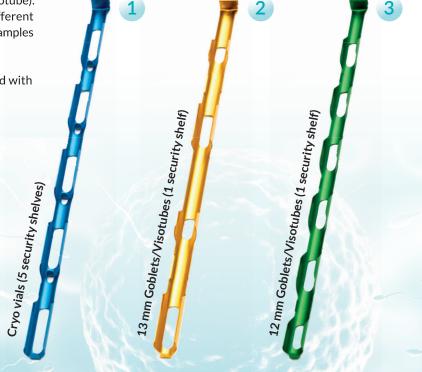

The whole range of canes is made of aluminum. There are different types of canes to be used with different sizes of goblets and 1-2 ml cryo vials.

|   | ORDER REFERENCE                                                                                                                                                              | All color canes are available for sale only by pre-order of the minimum quantity  1.000 pcs = 20 packs of 50. |           |           |           |           |           |           |  |
|---|------------------------------------------------------------------------------------------------------------------------------------------------------------------------------|---------------------------------------------------------------------------------------------------------------|-----------|-----------|-----------|-----------|-----------|-----------|--|
|   | PRODUCT                                                                                                                                                                      | SILVER                                                                                                        | BLUE      | GOLD      | GREEN     | PINK      | PURPLE    | RED       |  |
| 1 | Oosafe® Color Cane for 1-2 ml vials with 5 security shelves, pack of 50 pcs. Holds 5 pcs of 1-2 ml cryo vials.                                                               | OOCW-CC01                                                                                                     | OOCW-CC03 | OOCW-CC04 | OOCW-CC05 | OOCW-CC06 | OOCW-CC07 | OOCW-CC08 |  |
| 2 | Oosafe® Color Cane for 13 mm diameter goblet (visotube) with 1 security shelf, pack of 50 pcs. Holds 1 pc of 13 mm diameter goblet (visotube).                               | OOCW-CC11                                                                                                     | OOCW-CC13 | OOCW-CC14 | OOCW-CC15 | OOCW-CC16 | OOCW-CC17 | OOCW-CC18 |  |
| 3 | Oosafe® Color Cane for 12 mm diameter goblet (visotube) with 1 security shelf, pack of 50 pcs. Holds 1 pc of 12 mm diameter goblet (visotube) or 6 pcs of 1-2 ml cryo vials. | OOCW-CC21                                                                                                     | OOCW-CC23 | OOCW-CC24 | OOCW-CC25 | OOCW-CC26 | OOCW-CC27 | OOCW-CC28 |  |