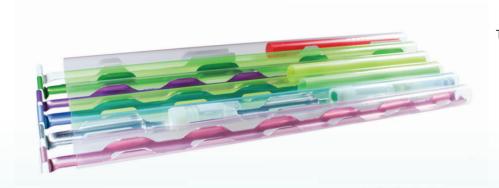

#### OOSAFE® SLEEVES FOR CANES

The unique transparent color design provides security and visibility while handling and storing cryo vials and goblets (visotubes) inside LN<sub>2</sub> tanks.

Different colors allow the user to separate or group patients' samples, as well as to locate them faster inside  ${\rm LN_2}$  tanks.

Slightly smaller diameter, compared to existing sleeves on the market, allows usage of cryo canes with both 12 mm and 13 mm diameter goblets (visotubes) and take up less space inside  ${\rm LN}_2$  tank canisters.