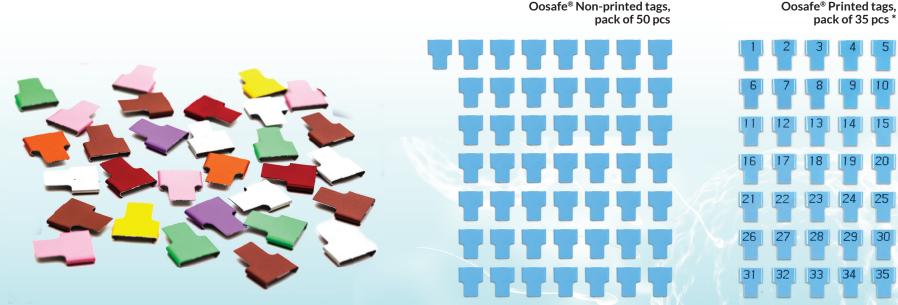

#### OOSAFE® PRINTED & NON-PRINTED TAGS FOR CANES

The whole range of colored printed & non-printed ID tags are made of aluminum and the color line is powder coated. They are safe to use in the storage containers in the temperature down to -100°C. Prints on tags are durable and permanent, unlike handwritten tags with permanent cryo marker pens. This feature makes printed tags the safest choice for storage inside LN<sub>2</sub> tanks.

Standard printed tags are numbered from 1 to 35 but printing can also be customized. \*Please contact SparMED regarding the minimum purchase order quantity required for customized printed tags.

# All tags for canes are available for sale only by pre-order of the minimum quantity 1.000 pcs = 20 packs of 50.

| PRODUCT                                  | YELLOW    | ORANGE    | GREEN     | WHITE     | PINK      | BLUE      | PURPLE    | SILVER    | RED       | BROWN     |
|------------------------------------------|-----------|-----------|-----------|-----------|-----------|-----------|-----------|-----------|-----------|-----------|
| Oosafe® Non-printed tags, pack of 50 pcs | OOCW-PT01 | OOCW-PT02 | OOCW-PT03 | OOCW-PT04 | OOCW-PT05 | OOCW-PT06 | OOCW-PT07 | OOCW-PT08 | OOCW-PT09 | OOCW-PT10 |
| Oosafe® Printed tags,<br>pack of 35 pcs  | OOCW-PT11 | OOCW-PT12 | OOCW-PT13 | OOCW-PT14 | OOCW-PT15 | OOCW-PT16 | OOCW-PT17 | OOCW-PT18 | OOCW-PT19 | OOCW-PT20 |