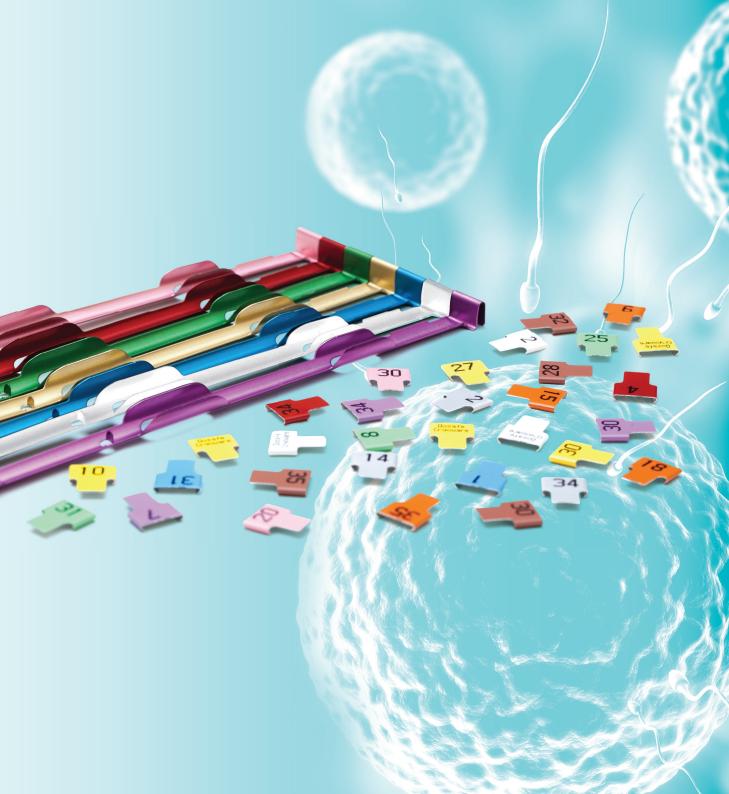

#### OOSAFE® COLOR CANES

Oosafe® Color Canes are designed for safe storage of cryo vials and straws (inside goblet/visiotube). Unlimited and unique ID combinations can be made for the stored samples together with different colors of goblets and printed/non-printed tags. This great feature helps to differentiate each samples in  ${\sf LN}_2$  tanks and minimizes the risk of mix-ups.

The whole range of canes is made of aluminum. There are different types of canes to be used with different sizes of goblets and 1-2 ml cryo vials.

|   | ORDER REFERENCE                                                                                                                                                              | All color canes are available for sale only by pre-order of the minimum quantity  1.000 pcs = 20 packs of 50. |           |           |           |           |           |           |  |
|---|------------------------------------------------------------------------------------------------------------------------------------------------------------------------------|---------------------------------------------------------------------------------------------------------------|-----------|-----------|-----------|-----------|-----------|-----------|--|
|   | PRODUCT                                                                                                                                                                      | SILVER                                                                                                        | BLUE      | GOLD      | GREEN     | PINK      | PURPLE    | RED       |  |
| 1 | Oosafe® Color Cane for 1-2 ml vials with 5 security shelves, pack of 50 pcs. Holds 5 pcs of 1-2 ml cryo vials.                                                               | OOCW-CC01                                                                                                     | OOCW-CC03 | OOCW-CC04 | OOCW-CC05 | OOCW-CC06 | OOCW-CC07 | OOCW-CC08 |  |
| 2 | Oosafe® Color Cane for 13 mm diameter goblet (visotube) with 1 security shelf, pack of 50 pcs. Holds 1 pc of 13 mm diameter goblet (visotube).                               | OOCW-CC11                                                                                                     | OOCW-CC13 | OOCW-CC14 | OOCW-CC15 | OOCW-CC16 | OOCW-CC17 | OOCW-CC18 |  |
| 3 | Oosafe® Color Cane for 12 mm diameter goblet (visotube) with 1 security shelf, pack of 50 pcs. Holds 1 pc of 12 mm diameter goblet (visotube) or 6 pcs of 1-2 ml cryo vials. | OOCW-CC21                                                                                                     | OOCW-CC23 | OOCW-CC24 | OOCW-CC25 | OOCW-CC26 | OOCW-CC27 | OOCW-CC28 |  |

#### OOSAFE® PRINTED & NON-PRINTED TAGS FOR CANES

The whole range of colored printed & non-printed ID tags are made of aluminum and the color line is powder coated. They are safe to use in the storage containers in the temperature down to -100°C. Prints on tags are durable and permanent, unlike handwritten tags with permanent cryo marker pens. This feature makes printed tags the safest choice for storage inside LN<sub>2</sub> tanks.

Standard printed tags are numbered from 1 to 35 but printing can also be customized. \*Please contact SparMED regarding the minimum purchase order quantity required for customized printed tags.