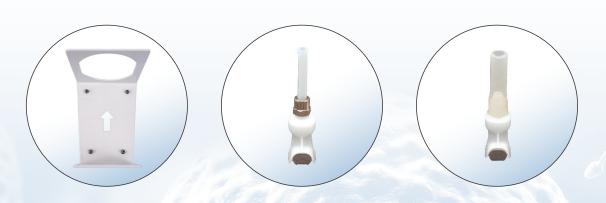

#### For the best performance, use only original products!

- Magnet Holder is designed to securely hold Oosafe <sup>®</sup> Filters. Prevents the possibility of any flow restriction occurring to improper filter placement. The holder is magnetic and can be placed on the side of the incubator or any metallic surface.
- Connectors for Oosafe<sup>®</sup> Filters are designed with shut/off valve that filters can be easily changed even with the gas flow on.
- Connectors are available in two sizes: 6 mm hard tubing and 8 mm soft tubing.

#### MAGNET HOLDER for Oosafe® Filters Product reference: OOHLD-01

CONNECTOR for Oosafe® Filters 6 mm diameter hard tubing Product reference: AS-852086 CONNECTOR for Oosafe® Filters 8 mm diameter soft tubing Product reference: AS-852085