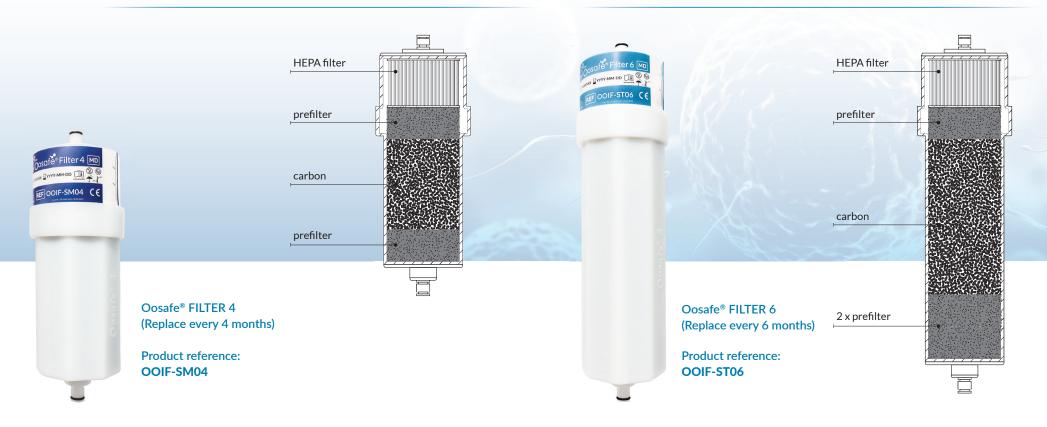

- Better Embryo Development: Purified CO<sub>2</sub>, N<sub>2</sub> and premixed gas results in better embryo development.
- Removal of VOCs, microorganisms and particles: The combination of activated carbon granules, HEPA filter and pre-filters ensures high VOC removal capacity and traps microorganisms and particles (H14 efficiency ≥ 99.995%).
- **Strict Quality Control:** Each filter is produced in a cleanroom in fully controlled environment and pressure tested to ensure product safety.
- **Replacement:** Replacement is recommended every 4 months for Oosafe<sup>®</sup> Filter 4 and every 6 months for Oosafe<sup>®</sup> Filter 6.

### **OOSAFE® FILTER CONNECTION SET FOR BENCHTOP INCUBATORS**

Leak-free connection set for installation of Oosafe<sup>®</sup> Filter 4 and Oosafe<sup>®</sup> Filter 6 to the benchtop incubators using metal gas pipes, ie. Cook Minc/Origio Planer benchtop Incubators.