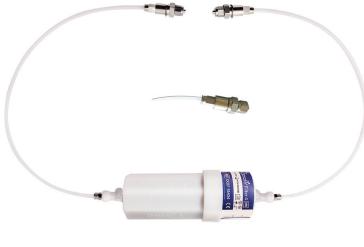

### **OOSAFE® FILTER CONNECTION SET FOR BENCHTOP INCUBATORS**

Leak-free connection set for installation of Oosafe<sup>®</sup> Filter 4 and Oosafe<sup>®</sup> Filter 6 to the benchtop incubators using metal gas pipes, ie. Cook Minc/Origio Planer benchtop Incubators.

- Easy to Install: Connection set is easily connectable to the filter, incubator and gas source.
- Ready to Use: Comes with all necessary connectors and tubing.
- Original Connectors: Supplied with the same type of connectors as metal gas pipe manufacturer to ensure no gas leak or connection problems.
- Connection Set includes: 2 x Polyethylene 6 mm hard tubing (50 cm long each), 2 x 6 mm connectors, 2 x Swagelok metal connectors.

OOSAFE® FILTER CONNECTION SET FOR BENCHTOP INCUBATORS Product reference: OOFCS-MC

**Oosafe**<sup>®</sup>

**Filt ERS** 