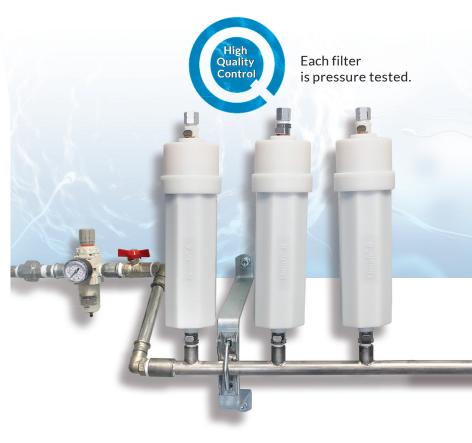

- Better Embryo Development: Purified CO<sub>2</sub>, N<sub>2</sub> and premixed gas results in better embryo development.
- Removal of VOCs, microorganisms and particles: The combination of activated carbon granules, HEPA filter and pre-filters ensures high VOC removal capacity and traps microorganisms and particles (H14 efficiency ≥ 99.995%).
- **Strict Quality Control:** Each filter is produced in a cleanroom in fully controlled environment and pressure tested to ensure product safety.
- **Replacement:** Replacement is recommended every 4 months for Oosafe<sup>®</sup> Filter 4 and every 6 months for Oosafe<sup>®</sup> Filter 6.