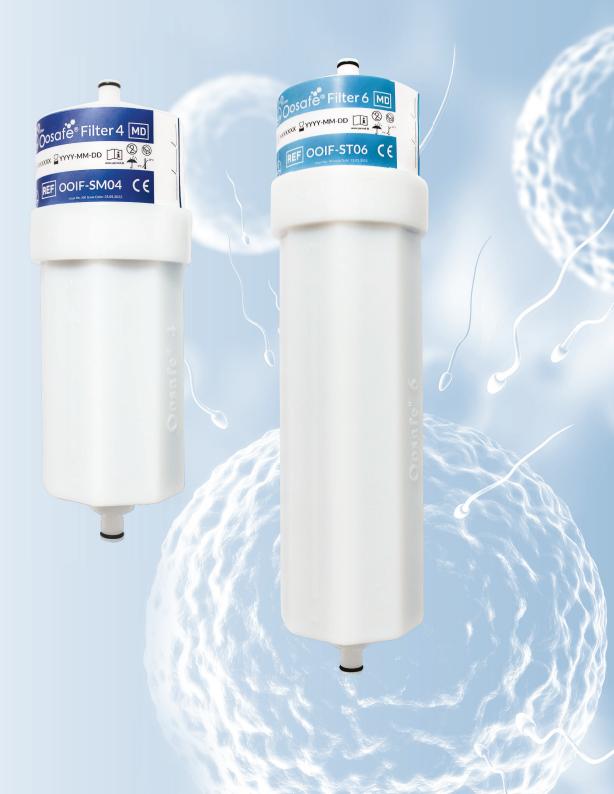

# **Oosafe**<sup>®</sup>

Oosafe<sup>®</sup> Filter 4 and Oosafe<sup>®</sup> Filter 6 are medical device inline filters used in between  $CO_2$  incubators and a gas source to purify incoming  $CO_2$ ,  $N_2$  and premixed gas against volatile organic compounds (VOCs), chemically active compounds (CACs), microorganisms, dust and other harmful compounds and particles.

- Better Embryo Development: Purified CO<sub>2</sub>, N<sub>2</sub> and premixed gas results in better embryo development.
- Removal of VOCs, microorganisms and particles: The combination of activated carbon granules, HEPA filter and pre-filters ensures high VOC removal capacity and traps microorganisms and particles (H14 efficiency ≥ 99.995%).
- **Strict Quality Control:** Each filter is produced in a cleanroom in fully controlled environment and pressure tested to ensure product safety.
- **Replacement:** Replacement is recommended every 4 months for Oosafe<sup>®</sup> Filter 4 and every 6 months for Oosafe<sup>®</sup> Filter 6.